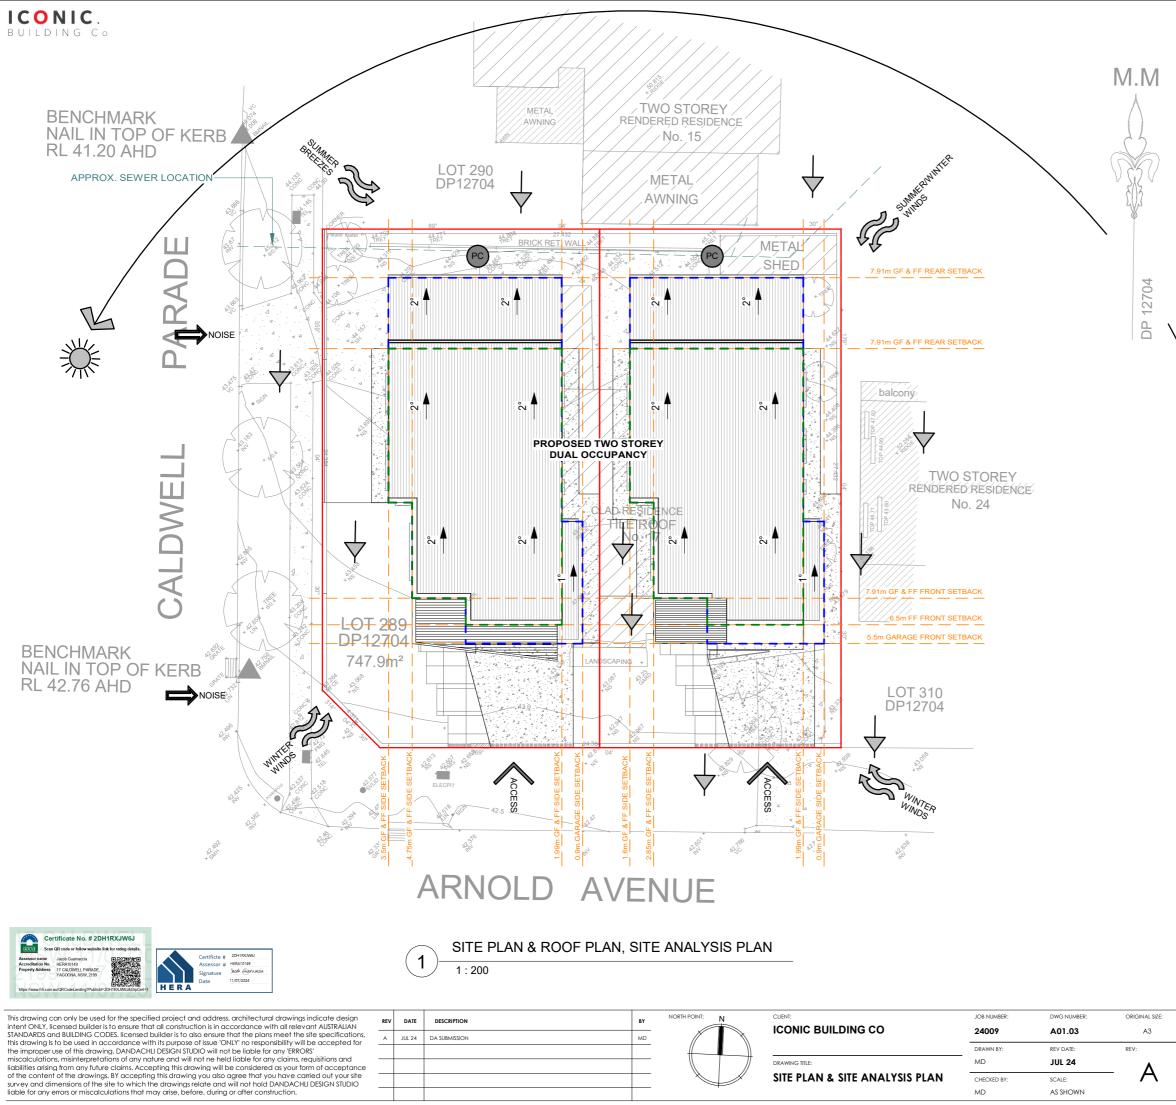

ADDRESS: 17 CALDWELL PARADE, YAGOONA LOT 289 DP 12704

DETACHED DUAL OCCUPANCY

JOB DISCRIPTION:

|    | REV | DATE   | DESCRIPTION   | BY | NORTH POINT: N |        |
|----|-----|--------|---------------|----|----------------|--------|
| 5, | А   | JUL 24 | DA SUBMISSION | MD |                | 100    |
|    |     |        |               |    |                |        |
| е  |     |        |               |    |                | DRAWIN |
|    |     |        |               |    |                | SITE   |
|    |     |        |               |    |                |        |

|                                                          | JOB NUMBER: | DWG NUMBER: | ORIGINAL SIZE: |  |
|----------------------------------------------------------|-------------|-------------|----------------|--|
| NIC BUILDING CO<br>NG TITE:<br>PLAN & SITE ANALYSIS PLAN | 24009       | A01.03      | A3             |  |
|                                                          | DRAWN BY:   | REV DATE:   | REV:           |  |
| NG TITLE:                                                | MD          | JUL 24      | ^              |  |
| PLAN & SITE ANALYSIS PLAN                                | CHECKED BY: | SCALE:      | - A            |  |
|                                                          | MD          | AS SHOWN    |                |  |
|                                                          |             |             |                |  |

| KEYS:  |                                                     |
|--------|-----------------------------------------------------|
| \$\$   | WIND DIRECTIONS                                     |
|        | TREES TO BE<br>REMOVED                              |
| PC     | PRIVATE<br>COURTYARDS                               |
|        | POTENTIAL NOISE<br>IMPACT TRAFFIC &<br>NEIGHBOURING |
| ACCESS | SITE ACCESS                                         |
|        | VIEWS                                               |
|        | NORTHERN SUNLIGHT                                   |