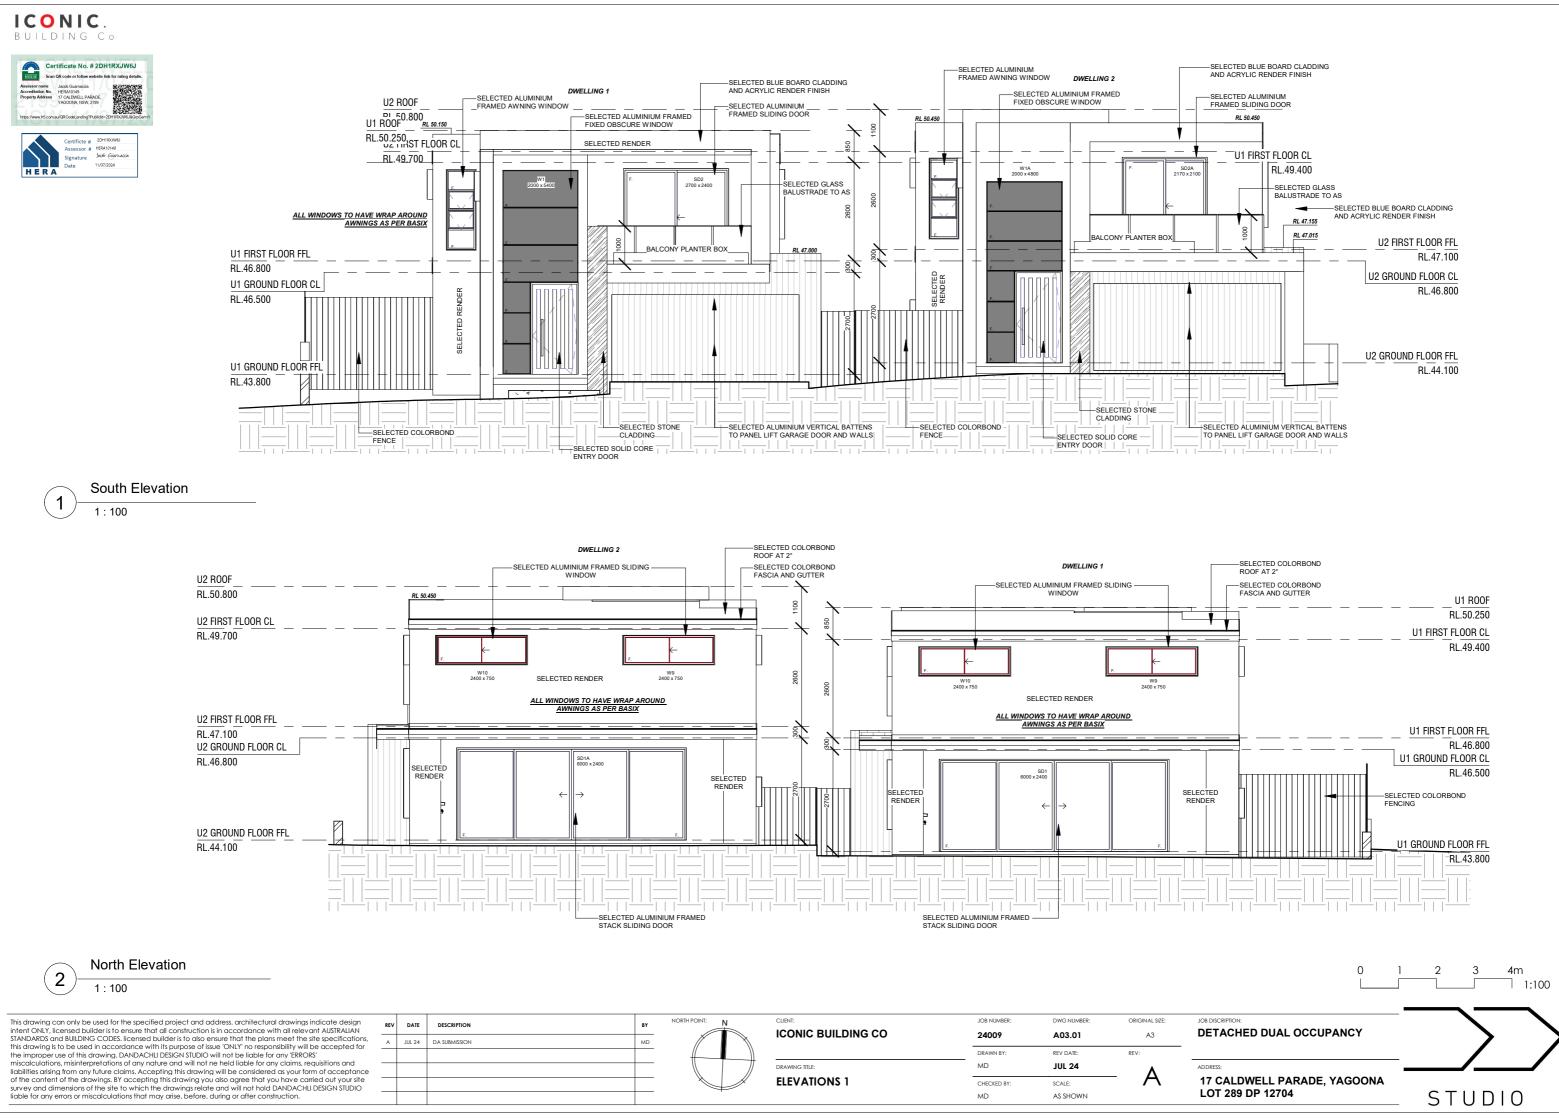

|    | REV    | DATE   | DESCRIPTION   | BY | NORTH POINT: N | CLIENT:            | JOB NUMBER: | DWG NUMBER: | ORIGINAL SIZE: |
|----|--------|--------|---------------|----|----------------|--------------------|-------------|-------------|----------------|
| 5, | A      | JUL 24 | DA SUBMISSION | MD |                | ICONIC BUILDING CO | 24009       | A03.02      | A3             |
|    |        |        |               |    |                |                    | DRAWN BY:   | REV DATE:   | REV:           |
| е  | $\neg$ |        |               |    |                | DRAWING TITLE:     | MD          | JUL 24      | ٨              |
|    |        |        |               |    |                | ELEVATIONS 2       | CHECKED BY: | SCALE:      | - A            |
|    | $\neg$ |        |               |    | +              |                    | MD          | AS SHOWN    |                |
|    |        |        |               |    |                |                    |             |             |                |