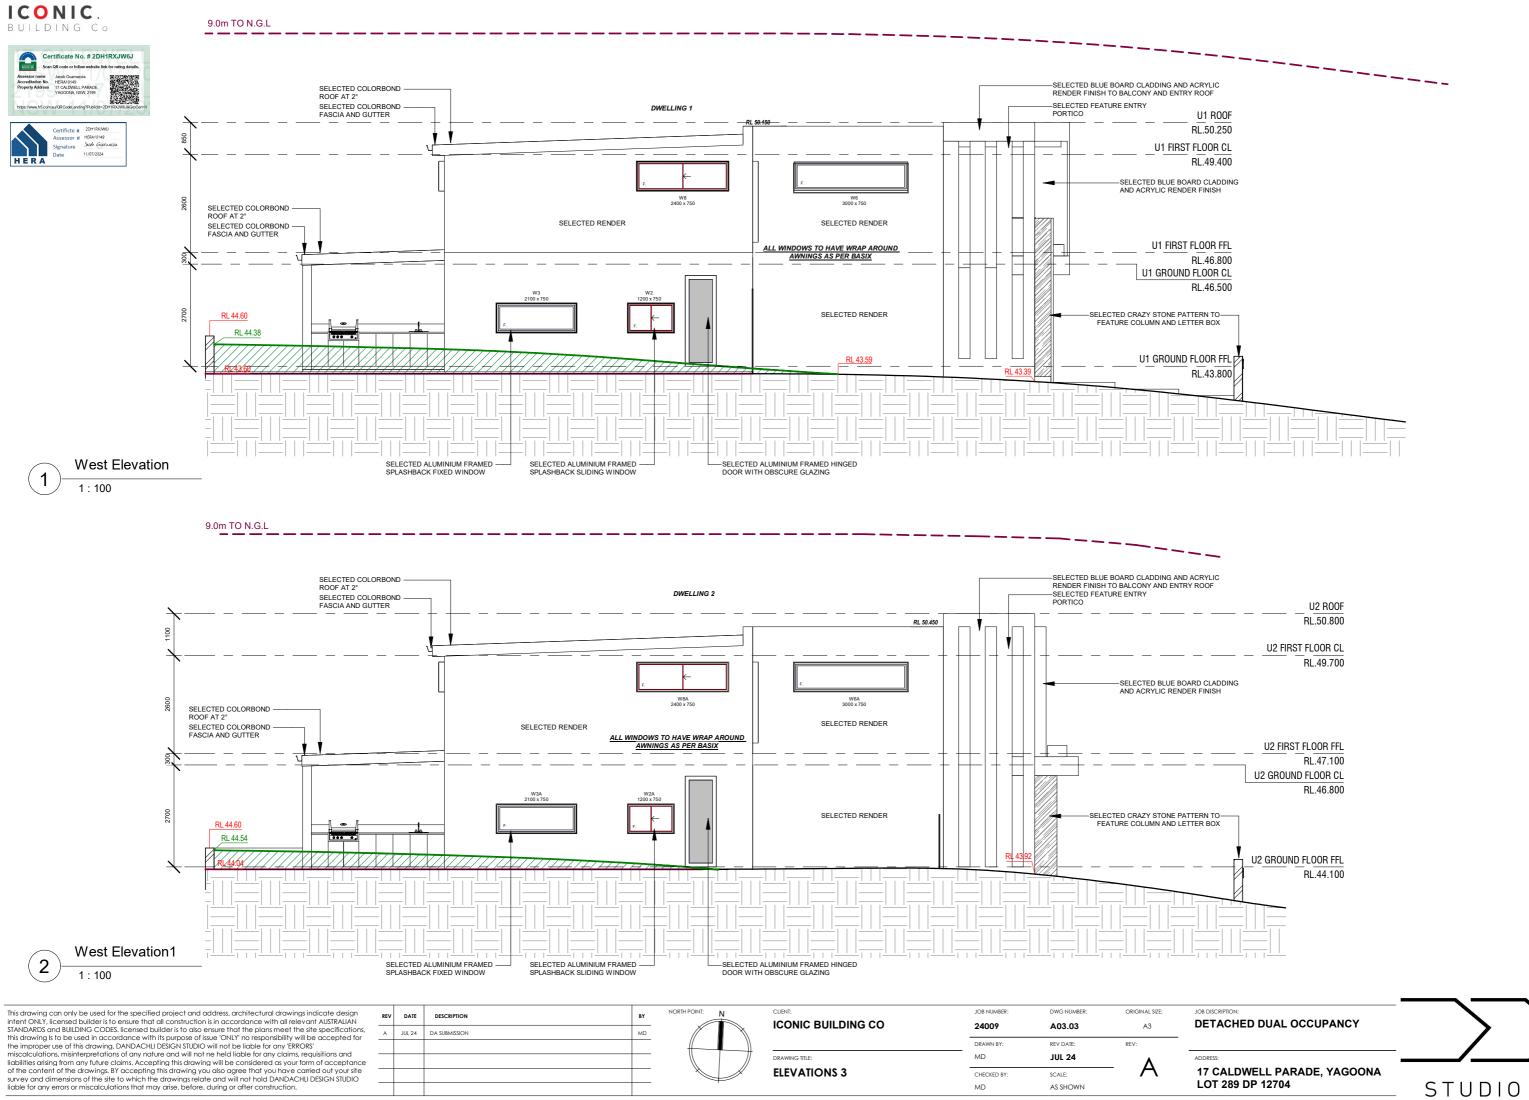

------------|
| 5, | A      | JUL 24 | DA SUBMISSION | MD |                | ICONIC BUILDING CO | 24009       | A03.02      | A3             |
|    |        |        |               |    |                |                    | DRAWN BY:   | REV DATE:   | REV:           |
| е  | $\neg$ |        |               |    |                | DRAWING TITLE:     | MD          | JUL 24      | ٨              |
|    |        |        |               |    |                | ELEVATIONS 2       | CHECKED BY: | SCALE:      | - A            |
|    | $\neg$ |        |               |    | +              |                    | MD          | AS SHOWN    |                |
|    |        |        |               |    |                |                    |             |             |                |

ADDRESS





MD AS SHOWN

LOT 289 DP 12704



FENCE ELEVATIONS

А

CHECKED BY

MD

SCALE:

AS SHOWN







SECTIONS

CHECKED BY

MD

SCALE:

AS SHOWN

17 CALDWELL PARADE, YAGOONA LOT 289 DP 12704

STUDIO





### DWELLING 2 DRIVEWAY SECTION



2

1:100

| REV | DATE   | BY<br>MD | NORTH POINT: N | IN                | CLIENT:<br>ICONIC BUILDING CO | JOB NUMBER: 24009   | DWG NUMBER: | ORIGINAL SIZE:<br>A3 |
|-----|--------|----------|----------------|-------------------|-------------------------------|---------------------|-------------|----------------------|
|     | JUL 24 | MD       |                | DRAWING TITLE:    | DRAWN BY:<br>MD               | REV DATE:<br>JUL 24 | REV:        |                      |
|     |        |          |                | DRIVEWAY SECTIONS | CHECKED BY:<br>MD