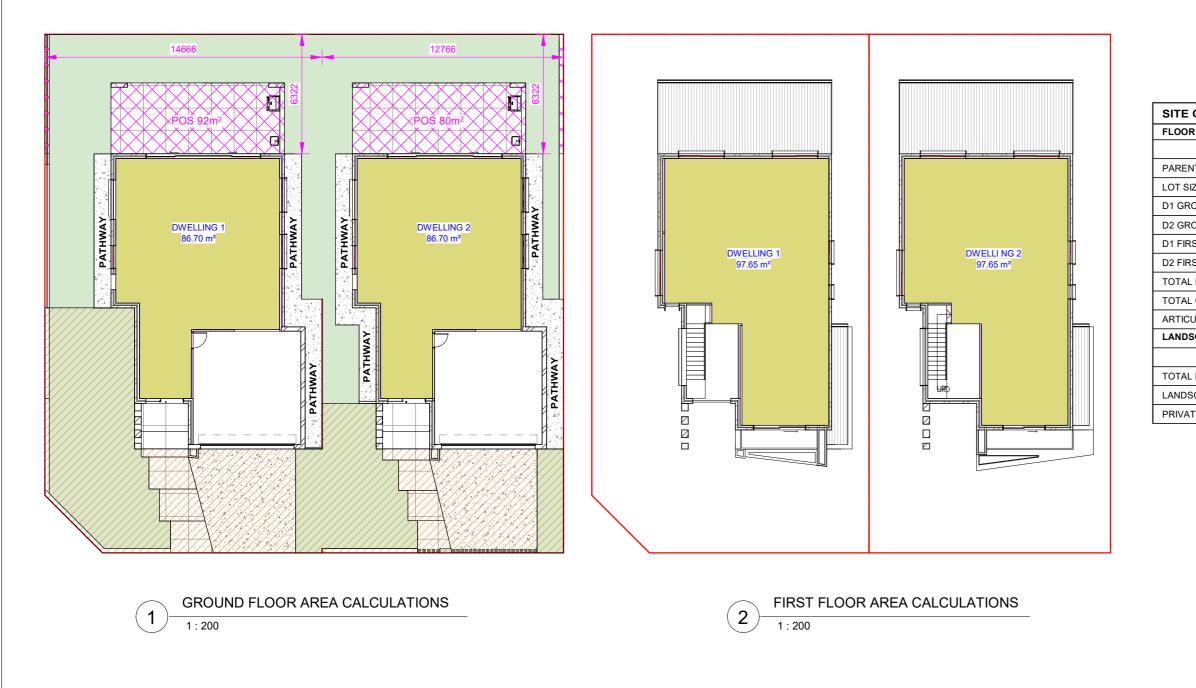

| CALCULATIONS                 |                         |                            |
|------------------------------|-------------------------|----------------------------|
| R AREA CALCULATIONS          |                         | -                          |
|                              | CONTROL                 | PROPOSED                   |
| NT LOT AREA:                 | 700                     | 747.9m <sup>2</sup>        |
| IZE:                         | -                       | 397.7/ 350.2m <sup>2</sup> |
| OUND FLOOR AREA:             | -                       | 68.70m <sup>2</sup>        |
| OUND FLOOR AREA:             | -                       | 86.70m <sup>2</sup>        |
| RST FLOOR AREA:              | -                       | 97.65m <sup>2</sup>        |
| RST FLOOR AREA:              | -                       | 97.65m <sup>2</sup>        |
| FLOOR AREA:                  | -                       | 184.35m <sup>2</sup>       |
| OVERALL AREA:                | 373.95m <sup>2</sup>    | 368.7m <sup>2</sup>        |
| ULATION ZONE:                | -                       | 5.7m <sup>2</sup>          |
| SCAPE CALCULATIONS           | •                       |                            |
|                              | CONTROL                 | PROPOSED                   |
| LANDSCAPE AREA:              | -                       | 228m <sup>2</sup>          |
| SCAPE FRONT OF BUILDING LINE | 45% or 85m <sup>2</sup> | 109.2m <sup>2</sup>        |
| TE OPEN SPACE AREA:          | 80m <sup>2</sup>        | 80m <sup>2</sup> /EACH     |