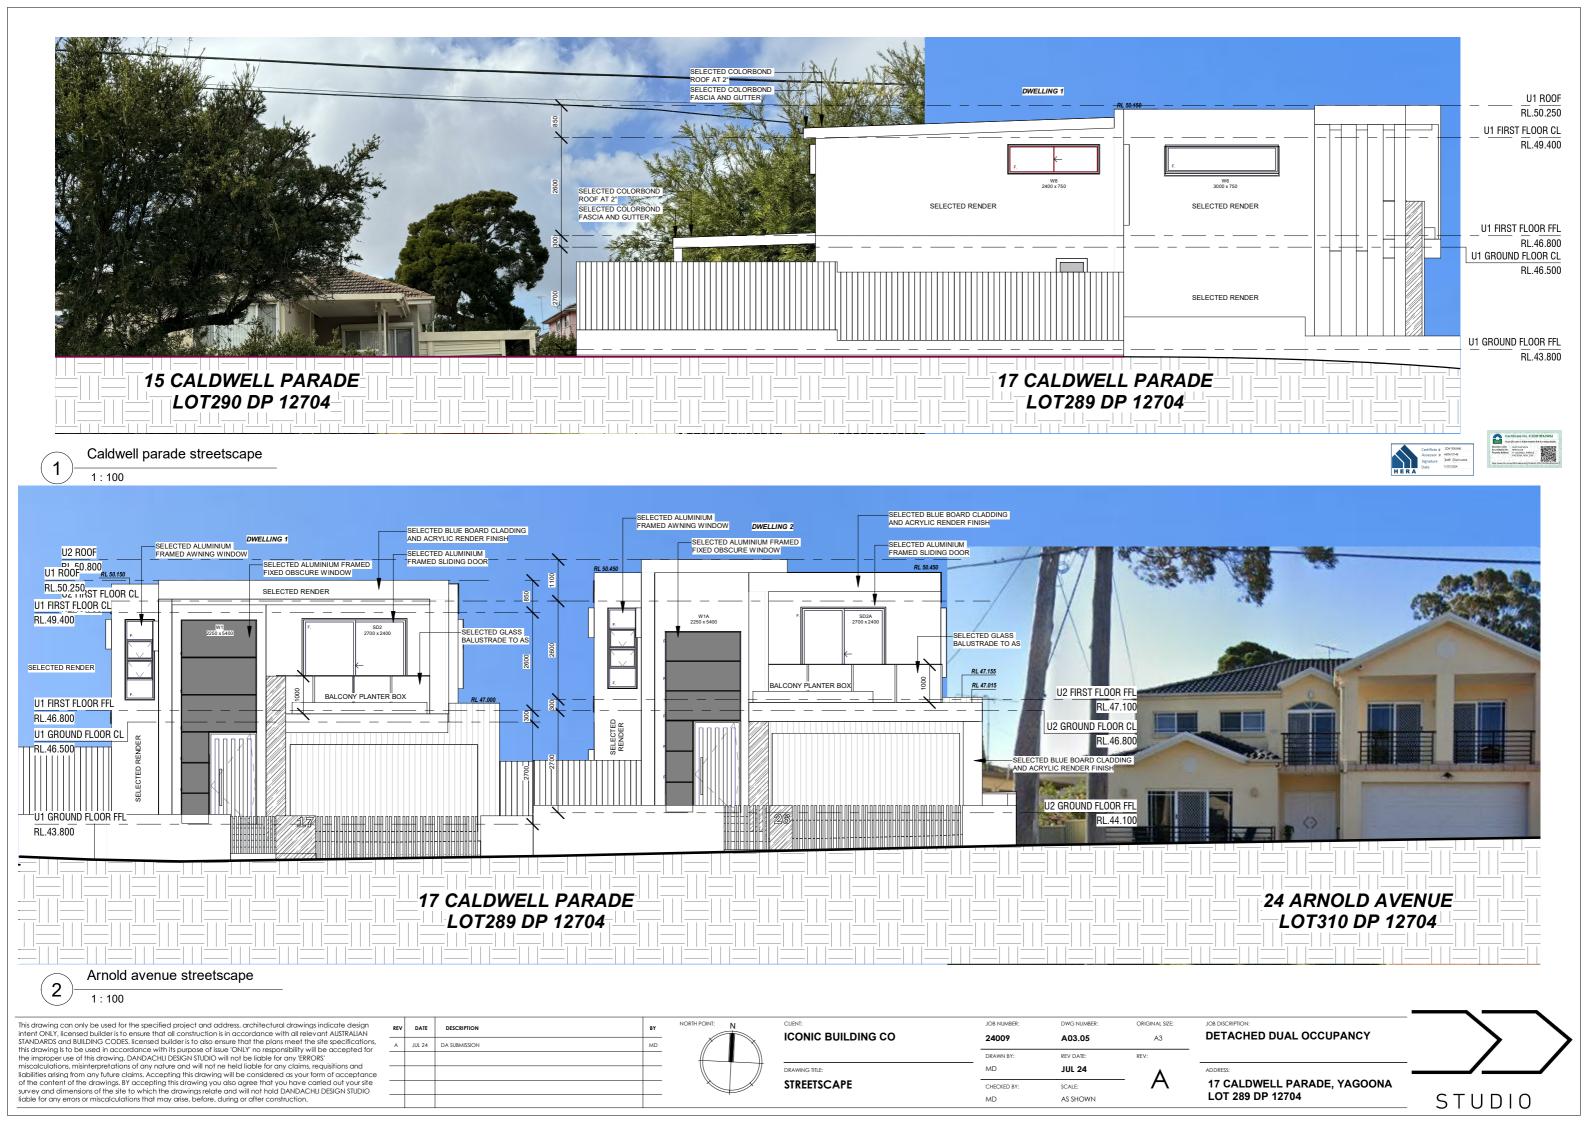

CO | 24009       | A03.02      | A3             |
|    |        |        |               |    |                |                    | DRAWN BY:   | REV DATE:   | REV:           |
| е  | $\neg$ |        |               |    |                | DRAWING TITLE:     | MD          | JUL 24      | ٨              |
|    |        |        |               |    |                | ELEVATIONS 2       | CHECKED BY: | SCALE:      | - A            |
|    | $\neg$ |        |               |    | +              |                    | MD          | AS SHOWN    |                |
|    |        |        |               |    |                |                    |             |             |                |

ADDRESS





MD AS SHOWN

LOT 289 DP 12704



FENCE ELEVATIONS

А

CHECKED BY

MD

SCALE:

AS SHOWN







SECTIONS

CHECKED BY

MD

SCALE:

AS SHOWN

17 CALDWELL PARADE, YAGOONA LOT 289 DP 12704

STUDIO





### DWELLING 2 DRIVEWAY SECTION



2

1:100

| REV | DATE   | BY<br>MD | NORTH POINT: N | IN                | CLIENT:<br>ICONIC BUILDING CO | JOB NUMBER: 24009   | DWG NUMBER: | ORIGINAL SIZE:<br>A3 |
|-----|--------|----------|----------------|-------------------|-------------------------------|---------------------|-------------|----------------------|
|     | JUL 24 | MD       |                | DRAWING TITLE:    | DRAWN BY:<br>MD               | REV DATE:<br>JUL 24 | REV:        |                      |
|     |        |          |                | DRIVEWAY SECTIONS | CHECKED BY:<br>MD             | scale:<br>AS SHOWN  | А           |                      |





ADDRESS:







This