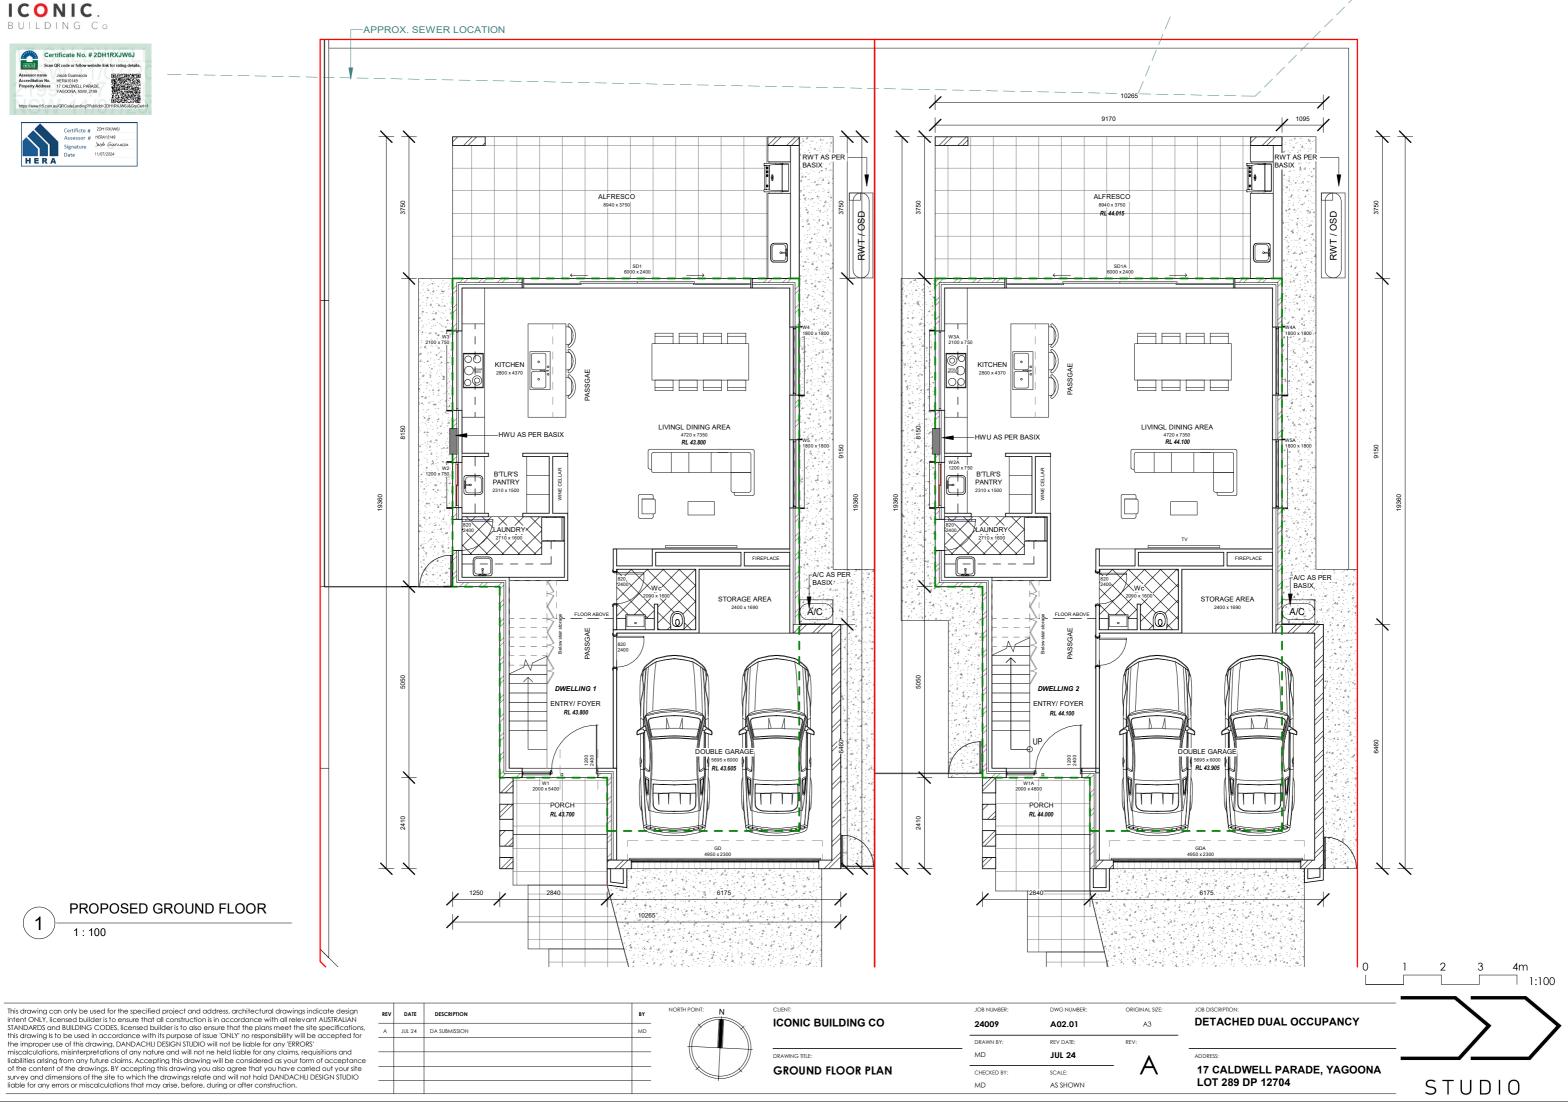

JOB DISCRIPTION: DETACHED DUAL OCCUPANCY

ADDRESS:

|      | REV | DATE   | DESCRIPTION   | BY | NORTH POINT: N | CLIENT:            | JOB NUMBER: | DWG NUMBER: | ORIGINAL SIZE: |
|------|-----|--------|---------------|----|----------------|--------------------|-------------|-------------|----------------|
| 5, - | A   | JUL 24 | DA SUBMISSION | MD |                | ICONIC BUILDING CO | 24009       | A02.01      | A3             |
| -    |     |        |               |    |                |                    | DRAWN BY:   | REV DATE:   | REV:           |
| e -  |     |        |               |    |                | DRAWING TITLE:     | MD          | JUL 24      | ٨              |
| -    |     |        |               |    |                | GROUND FLOOR PLAN  | CHECKED BY: | SCALE:      | A              |
| -    |     |        |               |    |                |                    | MD          | AS SHOWN    |                |

This drawing can only be used for the specified project and address, architectural drawings indicate design intent ONLY, licensed builder is to ensure that all construction is in accordance with all relevant AUSTRALIAN STANDARDS and BUILDING CODES, licensed builder is to also ensure that the plans meet the site specifications, this drawing is to be used in accordance with its purpose of issue 'ONLY' no responsibility will be accepted for the improper use of this drawing. DANDACHLI DESIGN STUDIO will not be liable for any 'ERRORS' miscalculations, misinterpretations of any nature and will not ne held liable for any claims, requisitions and liabilities arising from any future claims. Accepting this drawing you also agree that you have carried out your site survey and dimensions of the site to which the drawings relate and will not hold DANDACHLI DESIGN STUDIO liable for any errors or miscalculations that may arise, before, during or after construction.