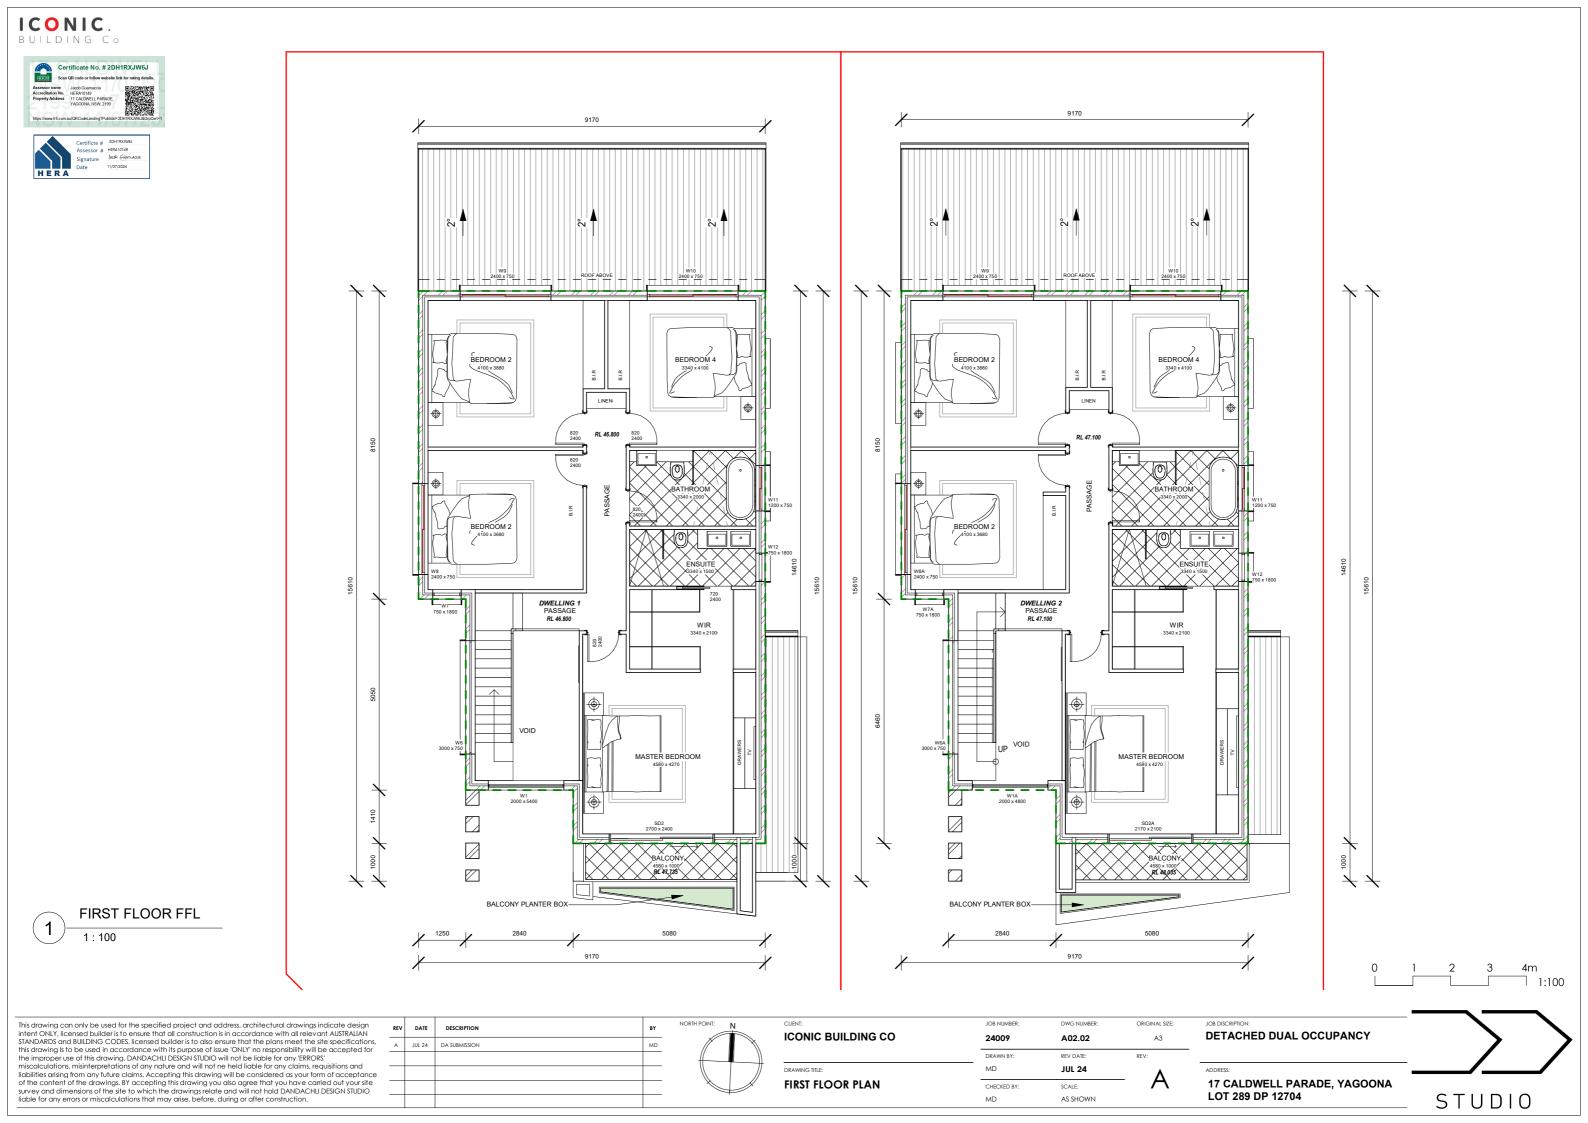

JOB DISCRIPTION: DETACHED DUAL OCCUPANCY

ADDRESS:

|      | REV | DATE   | DESCRIPTION   | BY | NORTH POINT: N | CLIENT:            | JOB NUMBER: | DWG NUMBER: | ORIGINAL SIZE: |
|------|-----|--------|---------------|----|----------------|--------------------|-------------|-------------|----------------|
| 5, - | A   | JUL 24 | DA SUBMISSION | MD |                | ICONIC BUILDING CO | 24009       | A02.01      | A3             |
| -    |     |        |               |    |                |                    | DRAWN BY:   | REV DATE:   | REV:           |
| e -  |     |        |               |    |                | DRAWING TITLE:     | MD          | JUL 24      | ٨              |
| -    |     |        |               |    |                | GROUND FLOOR PLAN  | CHECKED BY: | SCALE:      | A              |
| -    |     |        |               |    |                |                    | MD          | AS SHOWN    |                |