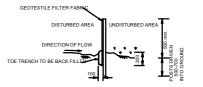

| MD          | AS SHOWN    |                |  |
|                                                          |             |             |                |  |

| KEYS:  |                                                     |
|--------|-----------------------------------------------------|
| \$\$   | WIND DIRECTIONS                                     |
|        | TREES TO BE<br>REMOVED                              |
| PC     | PRIVATE<br>COURTYARDS                               |
|        | POTENTIAL NOISE<br>IMPACT TRAFFIC &<br>NEIGHBOURING |
| ACCESS | SITE ACCESS                                         |
|        | VIEWS                                               |
|        | NORTHERN SUNLIGHT                                   |





MINIMUM.







LOT 289 DP 12704





This drawing can only be used for the specified project and address. architectural drawings indicate design intent ONLY, licensed builder is to ensure that all construction is in accordance with all relevant AUSTRALIAN STANDARDS and BUILDING CODES. licensed builder is to also ensure that the plans meet the site specifications, this drawing is to be used in accordance with its purpose of issue 'ONLY' no responsibility will be accepted for the improper use of this drawing. DANDACHLI DESIGN STUDIO will not be liable for any 'ERRORS' miscalculations, misinterpretations of any nature and will not ne held liable for any claims, requisitions and liabilities arising from any future claims. Accepting this drawing you also agree that you have carried out your