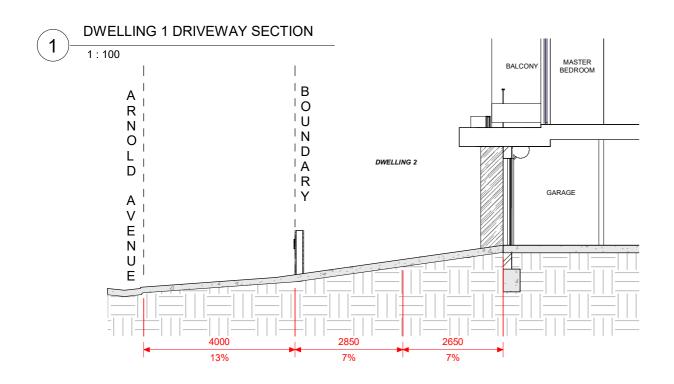

### DWELLING 2 DRIVEWAY SECTION

2

1:100

| REV | DATE   | BY<br>MD | NORTH POINT: N | IN                | CLIENT:<br>ICONIC BUILDING CO | JOB NUMBER: 24009   | DWG NUMBER: | ORIGINAL SIZE:<br>A3 |
|-----|--------|----------|----------------|-------------------|-------------------------------|---------------------|-------------|----------------------|
|     | JUL 24 | MD       |                | DRAWING TITLE:    | DRAWN BY:<br>MD               | REV DATE:<br>JUL 24 | REV:        |                      |
|     |        |          |                | DRIVEWAY SECTIONS | CHECKED BY:<br>MD             | scale:<br>AS SHOWN  | А           |                      |