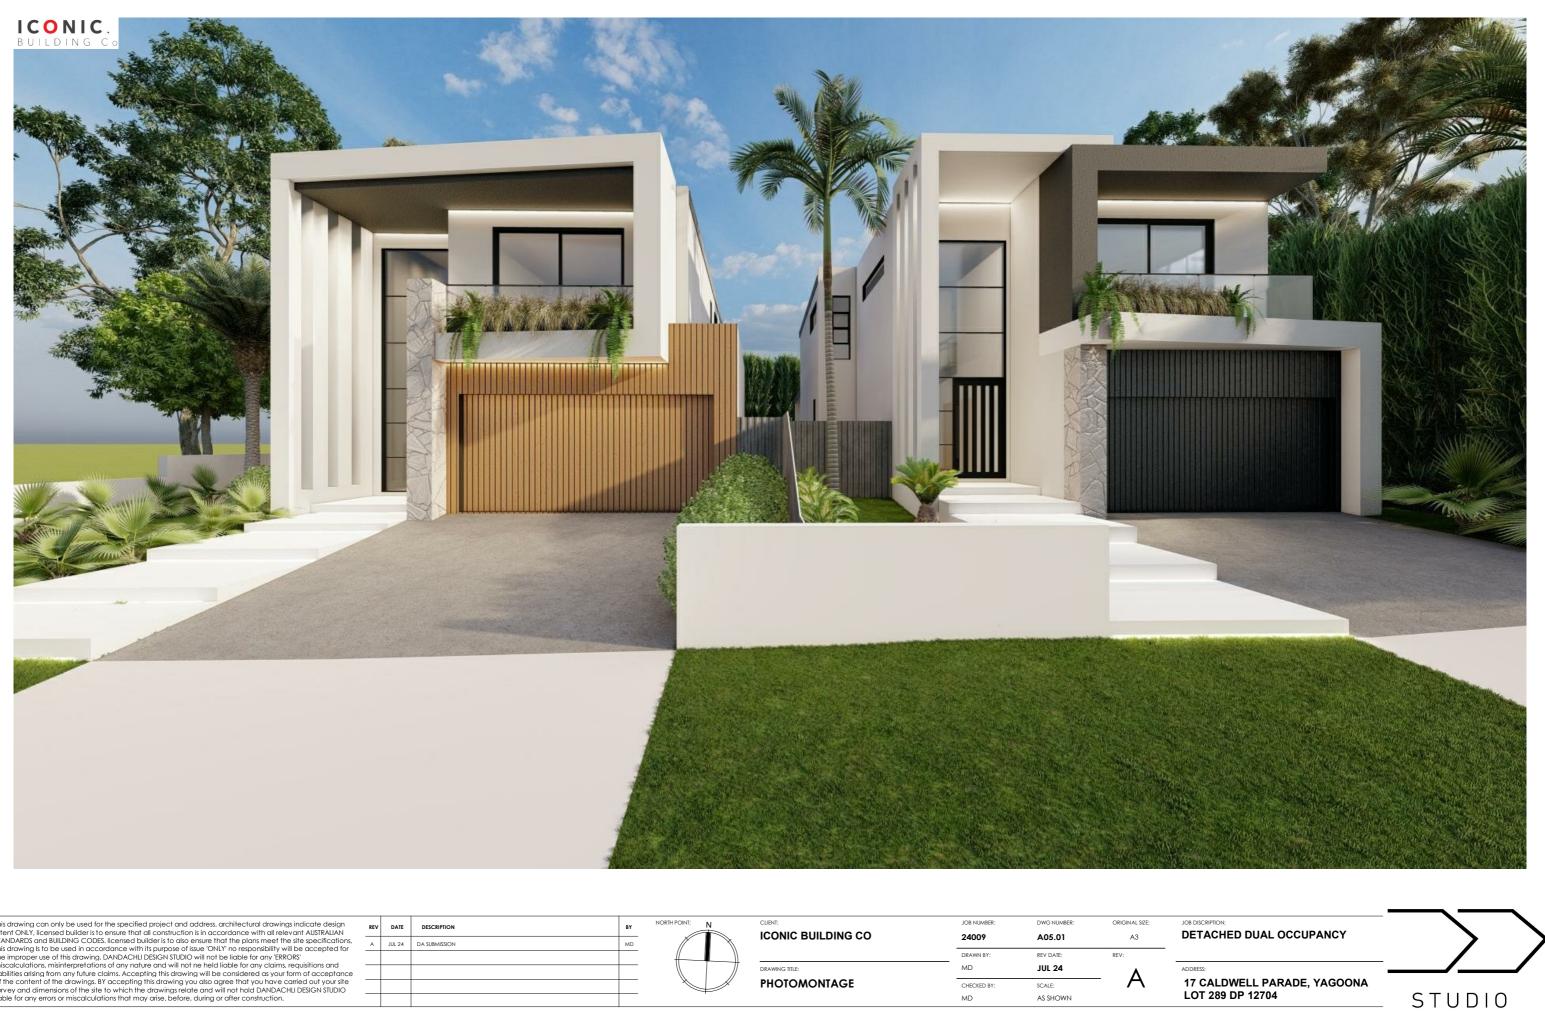

| design<br>ALIAN       | REV | DATE   | DESCRIPTION   | BY | NORTH POINT: N | CLIENT:            | JOB NUMBER: | DWG NUMBER: | ORIG |
|-----------------------|-----|--------|---------------|----|----------------|--------------------|-------------|-------------|------|
| ications,<br>oted for | A   | JUL 24 | DA SUBMISSION | MD |                | ICONIC BUILDING CO | 24009       | A05.01      |      |
| 100101                |     |        |               |    | <i>(</i> ))    |                    | DRAWN BY:   | REV DATE:   | REV: |
| and<br>eptance        | -   |        |               |    |                | DRAWING TITLE:     | MD          | JUL 24      |      |
| our site<br>STUDIO    |     |        |               |    |                | PHOTOMONTAGE       | CHECKED BY: | SCALE:      |      |
|                       |     |        |               |    |                |                    | MD          | AS SHOWN    |      |
|                       |     |        |               |    |                |                    |             |             |      |