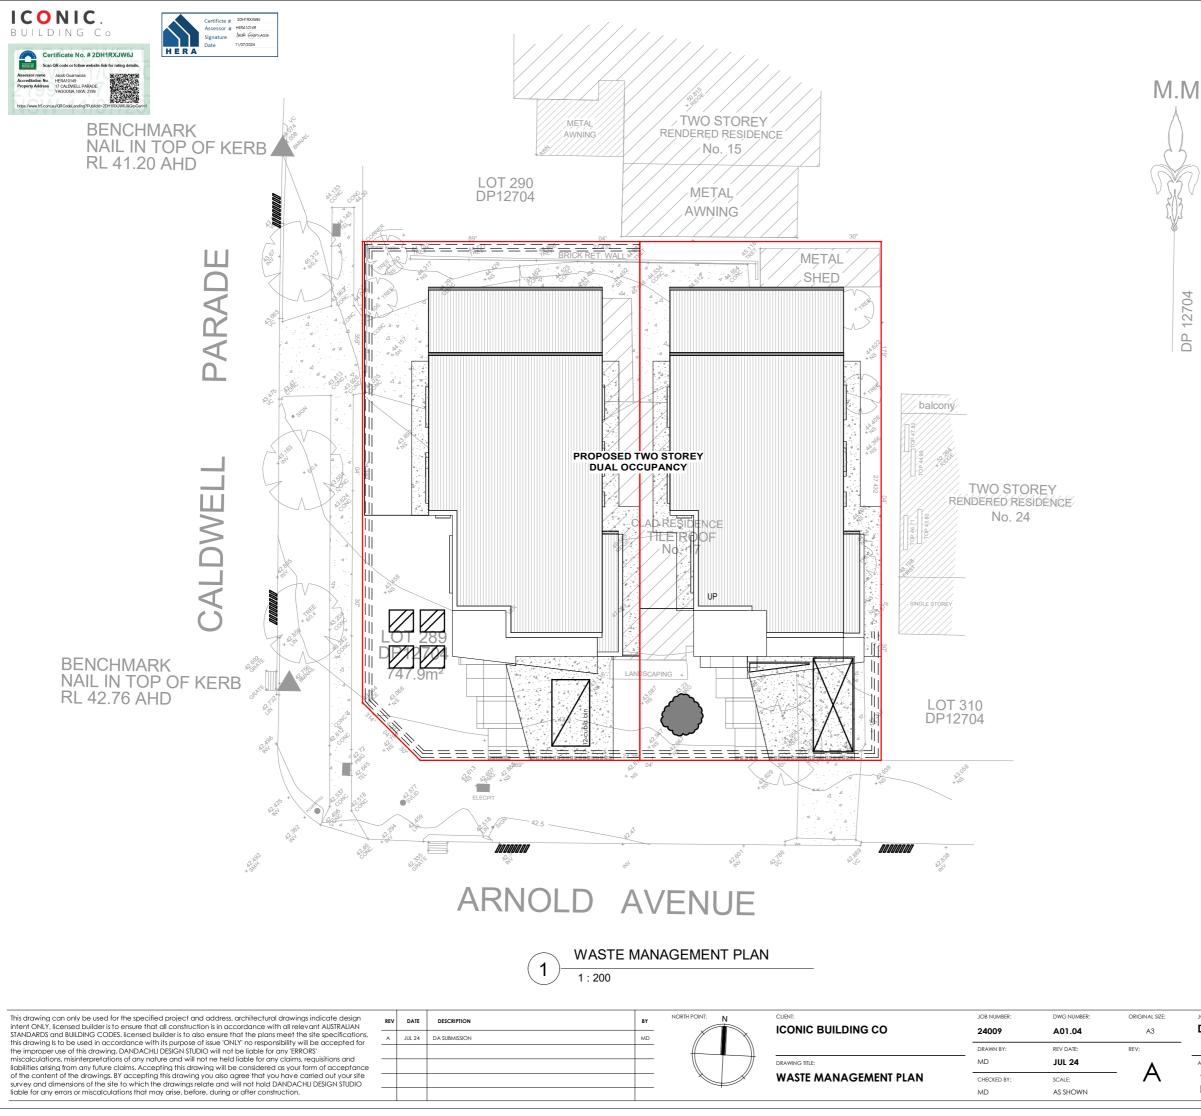

| PROJECT TITLE:   | PROPOSED 2 STOREY DET  |
|------------------|------------------------|
| PROJECT ADDRESS: | 17 CALDWELL PARADE, YA |

LOT NUMBER: 289

ADDRESS: 17 CALDWELL PARADE, YAGOONA LOT 289 DP 12704

DETACHED DUAL OCCUPANCY

JOB DISCRIPTION:

|    | REV | DATE   | DESCRIPTION   | BY | NORTH POINT: N |        |
|----|-----|--------|---------------|----|----------------|--------|
| 5, | А   | JUL 24 | DA SUBMISSION | MD |                | 100    |
|    |     |        |               |    |                |        |
| е  |     |        |               |    |                | DRAWIN |
|    |     |        |               |    |                | SITE   |
|    |     |        |               |    |                |        |

|                                                          | JOB NUMBER: | DWG NUMBER: | ORIGINAL SIZE: |  |
|----------------------------------------------------------|-------------|-------------|----------------|--|
| NIC BUILDING CO<br>NG TITE:<br>PLAN & SITE ANALYSIS PLAN | 24009       | A01.03      | A3             |  |
|                                                          | DRAWN BY:   | REV DATE:   | REV:           |  |
| NG TITLE:                                                | MD          | JUL 24      | ^              |  |
| PLAN & SITE ANALYSIS PLAN                                | CHECKED BY: | SCALE:      | - A            |  |
|                                                          | MD          | AS SHOWN    |                |  |
|                                                          |             |             |                |  |

| KEYS:  |                                                     |
|--------|-----------------------------------------------------|
| \$\$   | WIND DIRECTIONS                                     |
|        | TREES TO BE<br>REMOVED                              |
| PC     | PRIVATE<br>COURTYARDS                               |
|        | POTENTIAL NOISE<br>IMPACT TRAFFIC &<br>NEIGHBOURING |
| ACCESS | SITE ACCESS                                         |
|        | VIEWS                                               |
|        | NORTHERN SUNLIGHT                                   |