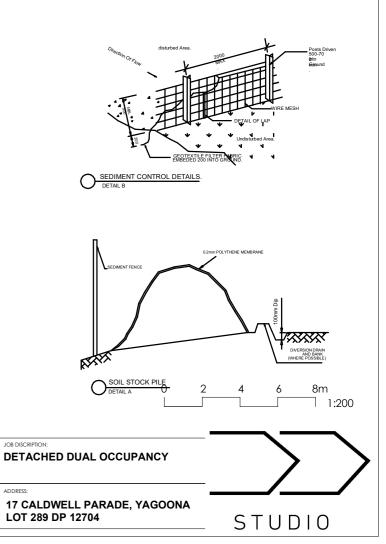

| MD          | AS SHOWN    |                |  |
|                                                          |             |             |                |  |

| KEYS:  |                                                     |
|--------|-----------------------------------------------------|
| \$\$   | WIND DIRECTIONS                                     |
|        | TREES TO BE<br>REMOVED                              |
| PC     | PRIVATE<br>COURTYARDS                               |
|        | POTENTIAL NOISE<br>IMPACT TRAFFIC &<br>NEIGHBOURING |
| ACCESS | SITE ACCESS                                         |
|        | VIEWS                                               |
|        | NORTHERN SUNLIGHT                                   |





MINIMUM.







LOT 289 DP 12704





This drawing can only be used for the specified project and address. architectural drawings indicate design intent ONLY, licensed builder is to ensure that all construction is in accordance with all relevant AUSTRALIAN STANDARDS and BUILDING CODES. licensed builder is to also ensure that the plans meet the site specifications, this drawing is to be used in accordance with its purpose of issue 'ONLY' no responsibility will be accepted for the improper use of this drawing. DANDACHLI DESIGN STUDIO will not be liable for any 'ERRORS' miscalculations, misinterpretations of any nature and will not ne held liable for any claims, requisitions and liabilities arising from any future claims. Accepting this drawing you also agree that you have carried out your site survey