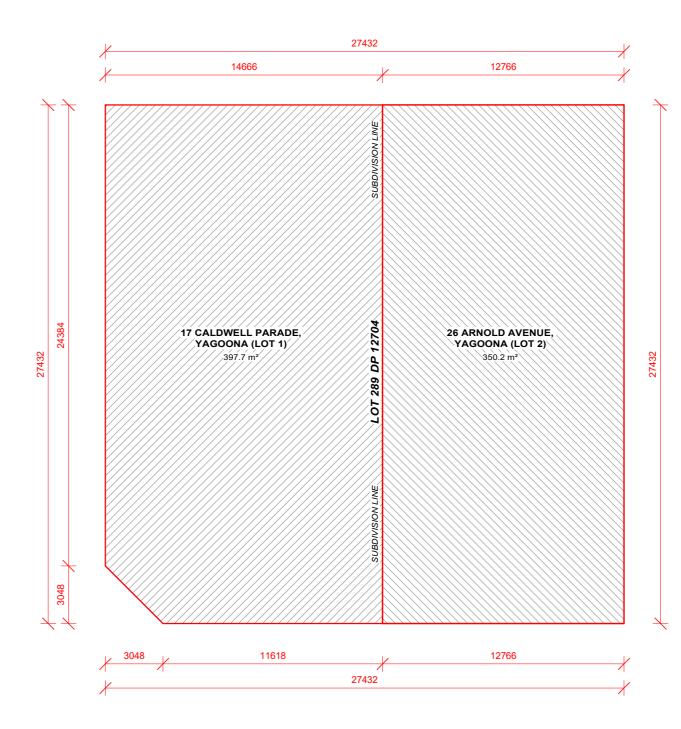

### **DP NUMBER:** DP12704

JOB DISCRIPTION DETACHED DUAL OCCUPANCY

MD

AS SHOWN

1 SUBDIVISION PLAN

This drawing can only be used for the specified project and address. architectural drawings indicate design intent ONLY, licensed builder is to ensure that all construction is in accordance with all relevant AUSTRALIAN STANDARDS and BUILDING CODES. licensed builder is to also ensure that the plans meet the site specifications, this drawing is to be used in accordance with its purpose of issue 'ONLY' no responsibility will be accepted for the improper use of this drawing. DANDACHLI DESIGN STUDIO will not be liable for any 'ERRORS' miscalculations, misinterpretations of any nature and will not ne held liable for any claims, requisitions and liabilities arising from any future claims. Accepting this drawing you also agree that you have carried out your site survey and dimensions of the site to which the drawings relate and will not hold DANDACHLI DESIGN STUDIO liable for any errors or miscalculations that may arise, before, during or after construction.

| REV | DATE   | DESCRIPTION   | BY       | NORTH POINT: N | CUENT:<br>ICONIC BUILDING CO | JOB NUMBER:<br>24009 | DWG NUMBER: | ORIGINAL SIZE: |     |
|-----|--------|---------------|----------|----------------|------------------------------|----------------------|-------------|----------------|-----|
| A   | JUL 24 | DA SUBMISSION | MD       |                |                              | 24009                | A01.02      | A3             |     |
|     |        |               |          |                |                              | DRAWN BY:            | REV DATE:   | REV:           |     |
|     |        |               |          |                |                              | DRAWING TITLE:       | MD          | JUL 24         | ^   |
|     |        |               |          |                |                              | SUBDIVISION PLAN     | CHECKED BY: | SCALE:         | - A |
|     |        |               | <u> </u> | 4              |                              | MD                   | AS SHOWN    |                |     |
| - 1 |        |               |          |                |                              |                      |             |                |     |

ADDRESS: 17 CALDWELL PARADE, YAGOONA LOT 289 DP 12704

DETACHED DUAL OCCUPANCY

JOB DISCRIPTION:

|    | REV | DATE   | DESCRIPTION   | BY | NORTH POINT: N |        |
|----|-----|--------|---------------|----|----------------|--------|
| 5, | А   | JUL 24 | DA SUBMISSION | MD |                | 100    |
|    |     |        |               |    |                |        |
| е  |     |        |               |    |                | DRAWIN |
|    |     |        |               |    |                | SITE   |
|    |     |        |               |    |                |        |