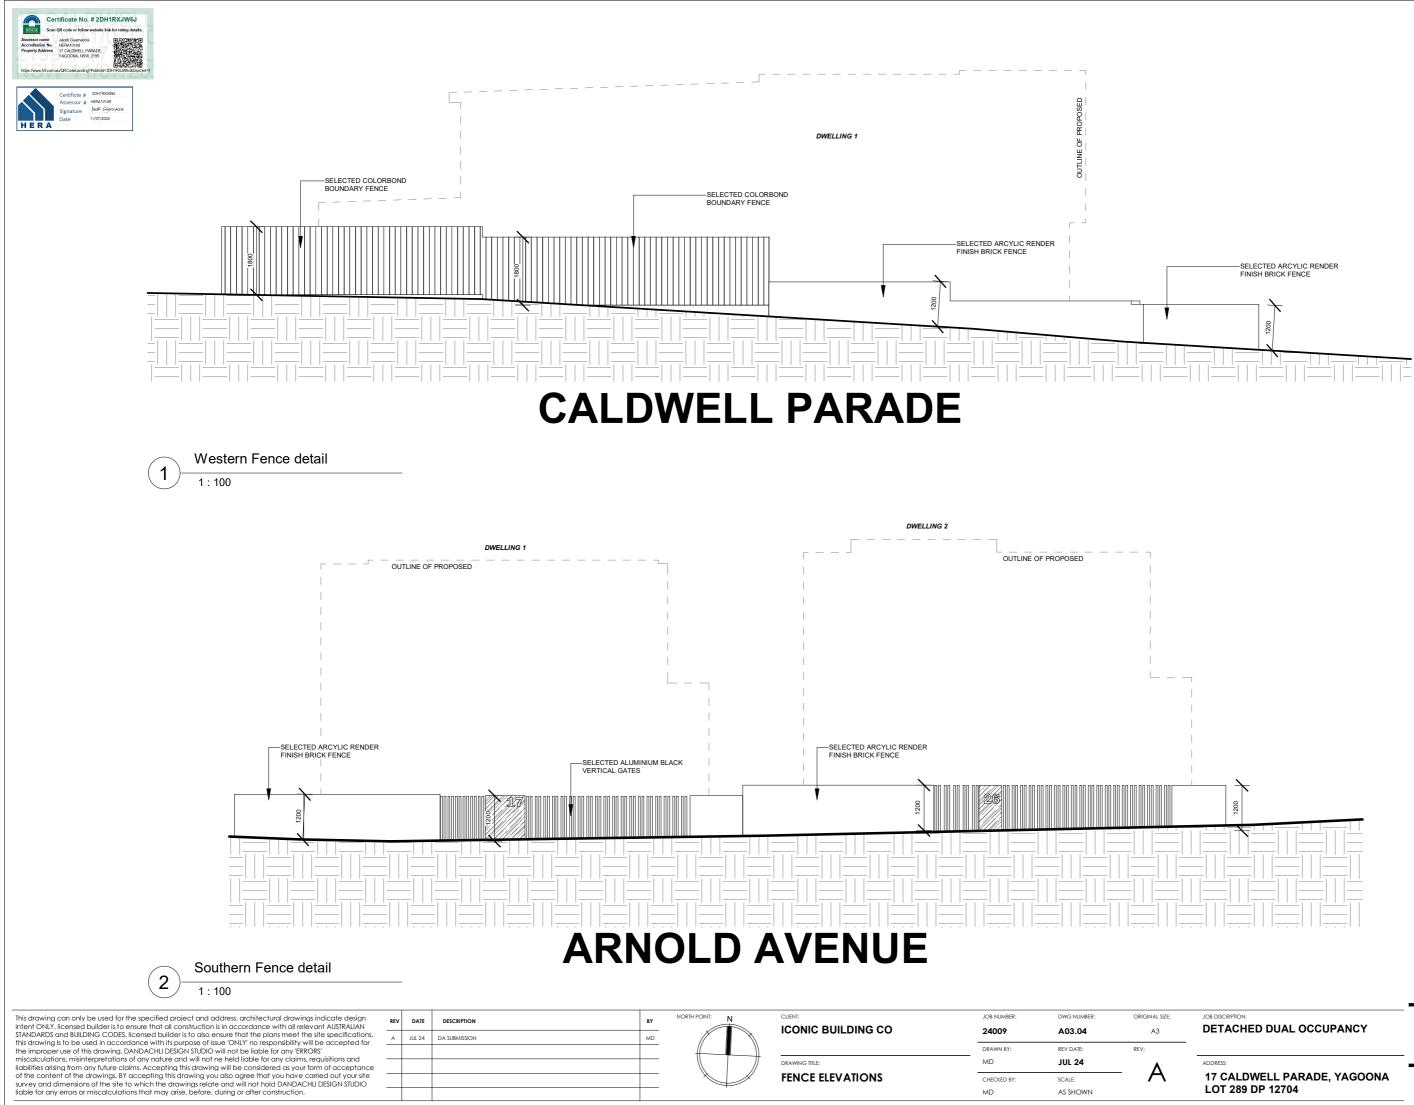

ADDRESS

MD AS SHOWN

LOT 289 DP 12704

FENCE ELEVATIONS

А

CHECKED BY

MD

SCALE: