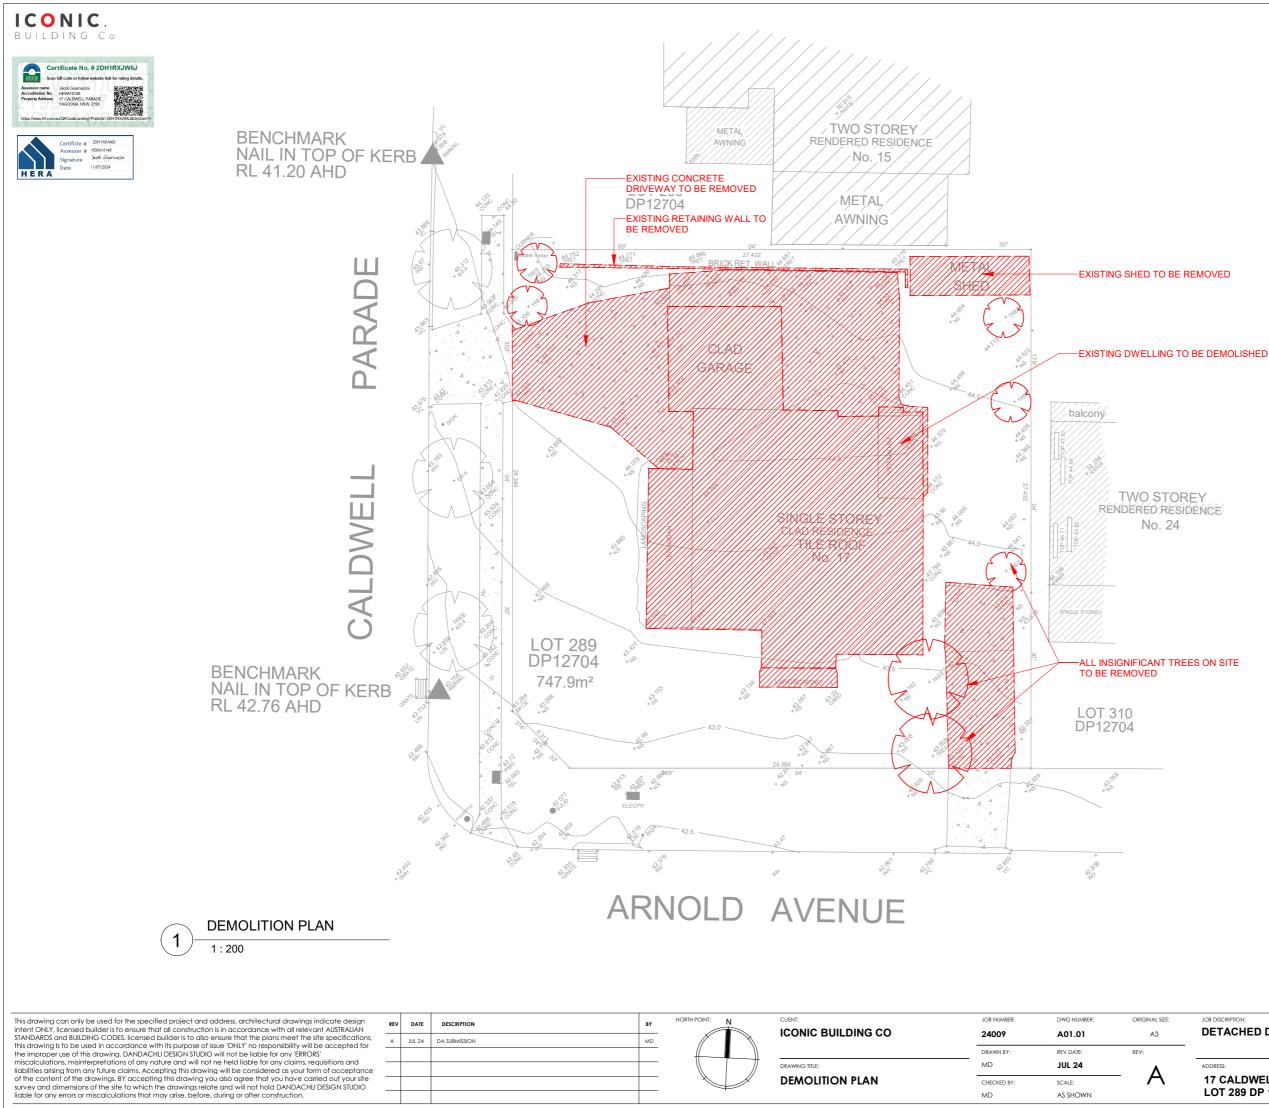

| This drawing can only be used for the specified project and address. architectural drawings indicate design<br>intent ONLY, licensed builder is to ensure that all construction is in accordance with all relevant AUSTRALIAN                                                                                                                                                                                                                                                                                                                                                                                                                                                                                                                                          | REV | DATE   | DESCRIPTION   | BY          | NORTH POINT: N |                | JOB NUMBER: | DWG NUMBER: | ORIGINAL SIZE: |
|------------------------------------------------------------------------------------------------------------------------------------------------------------------------------------------------------------------------------------------------------------------------------------------------------------------------------------------------------------------------------------------------------------------------------------------------------------------------------------------------------------------------------------------------------------------------------------------------------------------------------------------------------------------------------------------------------------------------------------------------------------------------|-----|--------|---------------|-------------|----------------|----------------|-------------|-------------|----------------|
| STANDARDS and BUILDING CODES. licensed builder is to also ensure that the plans meet the site specifications, this drawing is to be used in accordance with its purpose of issue 'ONLY' no responsibility will be accepted for                                                                                                                                                                                                                                                                                                                                                                                                                                                                                                                                         | A L | JUL 24 | DA SUBMISSION | MD          |                |                | 24009       | A00         | A3             |
| This drawing is to be deed in decordance within polycological solutions of the experimentation with decordence that the improper use of this drawing, DANDACHLI DESIGN STUDIO will not be liable for any 'ERRORS' miscalculations, misinterpretations of any nature and will not ne held liable for any claims, requisitions and liabilities arising from any future claims. Accepting this drawing will be considered as your form of acceptance of the content of the drawings. By accepting this drawing you also agree that you have carried out your site survey and dimensions of the site to which the drawings relate and will not hold DANDACHLI DESIGN STUDIO liable for any errors or miscalculations that may arise, before, during or after construction. |     |        |               |             |                |                | DRAWN BY:   | REV DATE:   | REV:           |
|                                                                                                                                                                                                                                                                                                                                                                                                                                                                                                                                                                                                                                                                                                                                                                        |     |        |               |             |                | DRAWING TITLE: | MD          | JUL 24      | ٨              |
|                                                                                                                                                                                                                                                                                                                                                                                                                                                                                                                                                                                                                                                                                                                                                                        |     |        |               | COVER SHEET | CHECKED BY:    | SCALE:         | A           |             |                |
|                                                                                                                                                                                                                                                                                                                                                                                                                                                                                                                                                                                                                                                                                                                                                                        |     |        |               |             | $\downarrow$   |                | MD          | AS SHOWN    |                |