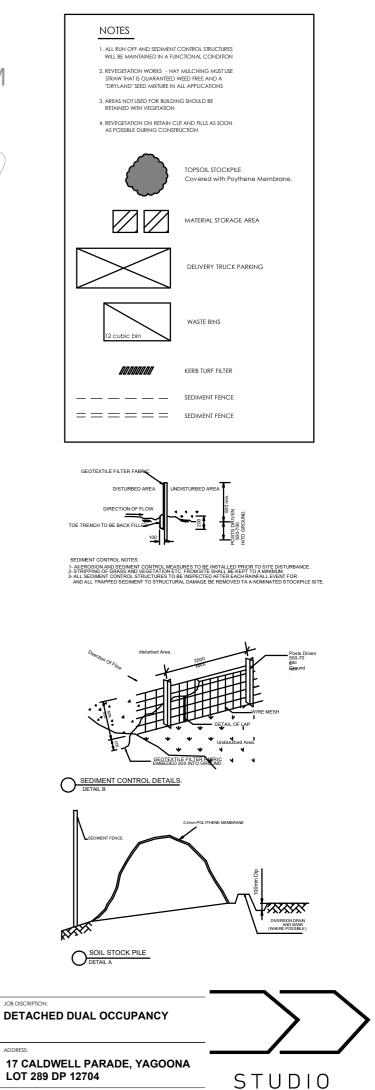

| KEYS:  |                                                     |
|--------|-----------------------------------------------------|
| \$\$   | WIND DIRECTIONS                                     |
|        | TREES TO BE<br>REMOVED                              |
| PC     | PRIVATE<br>COURTYARDS                               |
|        | POTENTIAL NOISE<br>IMPACT TRAFFIC &<br>NEIGHBOURING |
| ACCESS | SITE ACCESS                                         |
|        | VIEWS                                               |
|        | NORTHERN SUNLIGHT                                   |

MINIMUM.

LOT 289 DP 12704

This drawing can only be used for the specified project and address. architectural drawings indicate design intent ONLY, licensed builder is to ensure that all construction is in accordance with all relevant AUSTRALIAN STANDARDS and BUILDING CODES. licensed builder is to also ensure that the plans meet the site specifications, this drawing is to be used in accordance with its purpose of issue 'ONLY' no responsibility will be accepted for the improper use of this drawing. DANDACHLI DESIGN STUDIO will not be liable for any 'ERRORS' miscalculations, misinterpretations of any nature and will not ne held liable for any claims, requisitions and liabilities arising from any future claims. Accepting this drawing you also agree that you have carried out your site survey and dimensions of the site to which the drawings relate and will not hold DANDACHLI DESIGN STUDIO liable for any errors or miscalculations that may arise, before, during or after construction. NORTH POINT: N CLIENT JOB NUMBER DWG NUMBER ORIGINAL SIZE: REV DATE DESCRIPTION BY ICONIC BUILDING CO A3 24009 A01.05 A JUL 24 DA SUBMISSION MD DRAWN BY REV DATE: REV: DRAWING TITLE: MD JUL 24 А SITE CALCULATIONS CHECKED BY SCALE: MD AS SHOWN