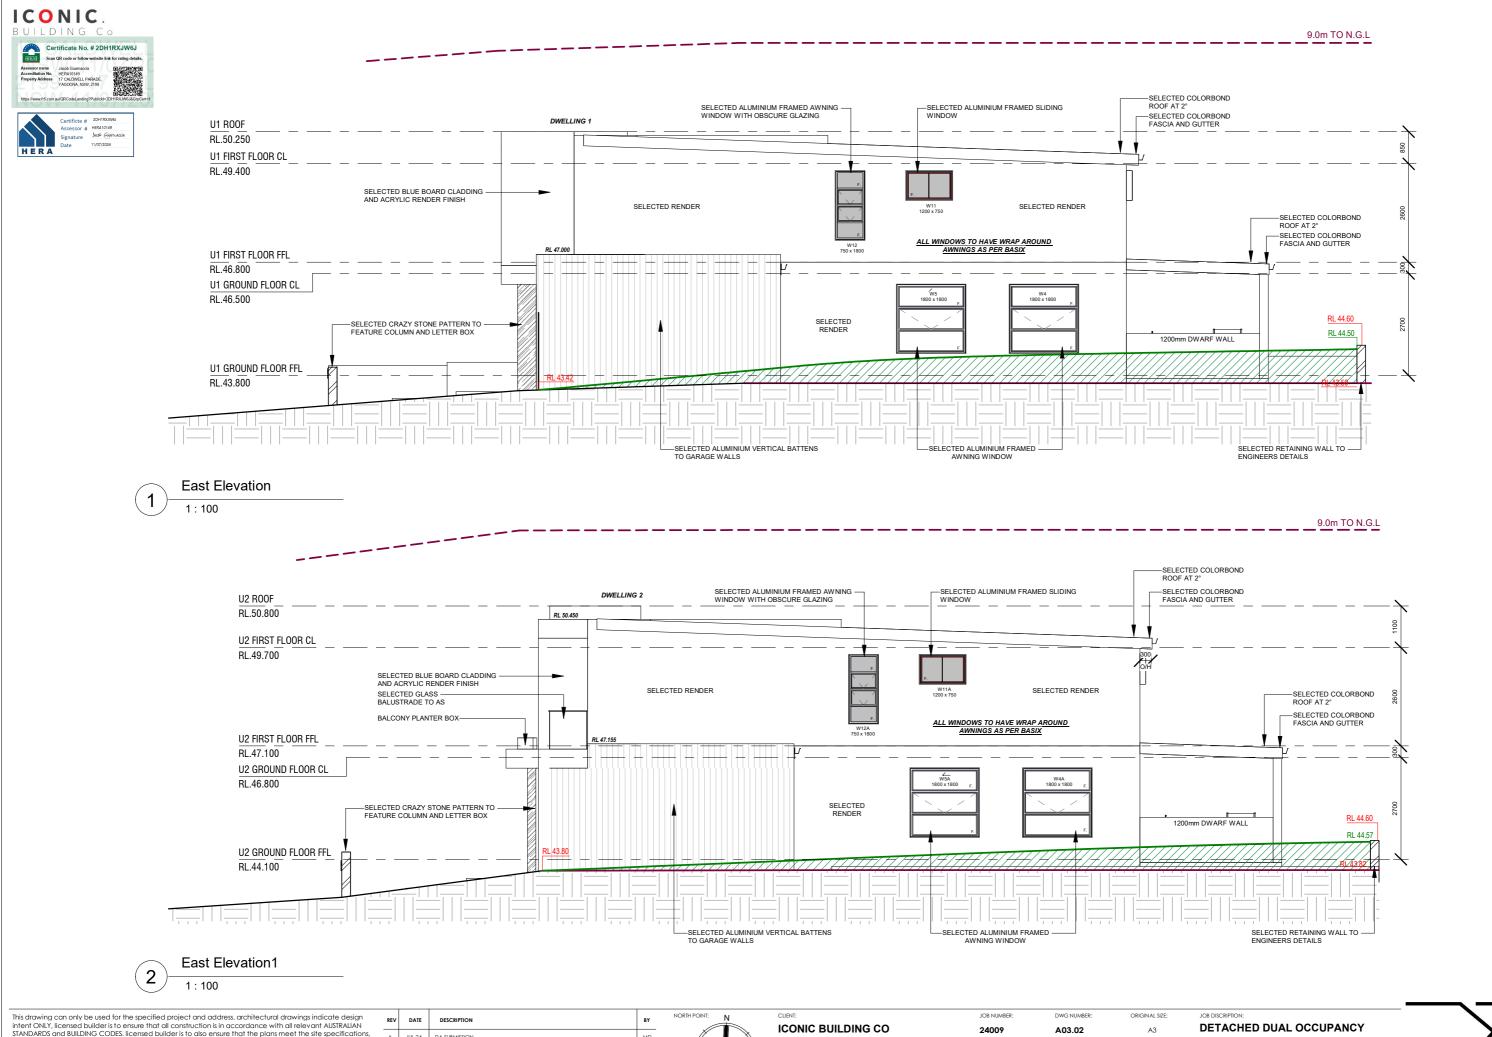

|    | REV    | DATE   | DESCRIPTION   | BY | NORTH POINT: N | CLIENT:            | JOB NUMBER: | DWG NUMBER: | ORIGINAL SIZE: |
|----|--------|--------|---------------|----|----------------|--------------------|-------------|-------------|----------------|
| 5, | A      | JUL 24 | DA SUBMISSION | MD |                | ICONIC BUILDING CO | 24009       | A03.02      | A3             |
|    |        |        |               |    |                |                    | DRAWN BY:   | REV DATE:   | REV:           |
| е  | $\neg$ |        |               |    |                | DRAWING TITLE:     | MD          | JUL 24      | ٨              |
|    |        |        |               |    |                | ELEVATIONS 2       | CHECKED BY: | SCALE:      | - A            |
|    | $\neg$ |        |               |    | +              |                    | MD          | AS SHOWN    |                |
|    |        |        |               |    |                |                    |             |             |                |