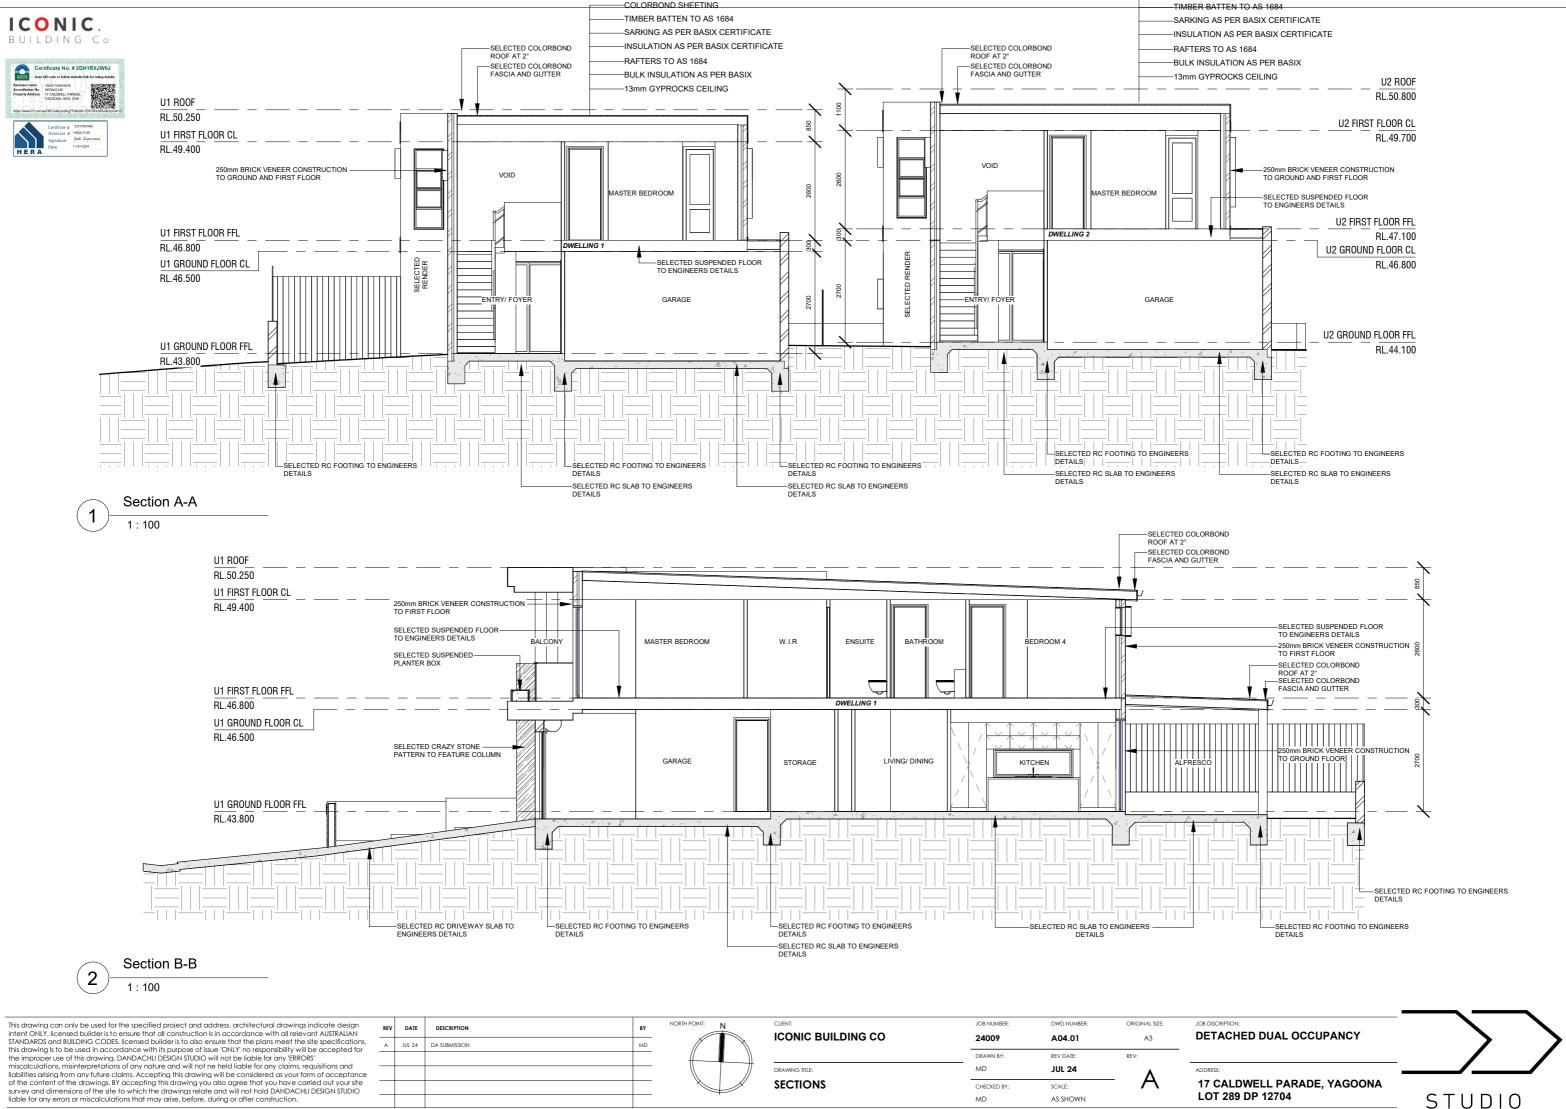

AS SHOWN

SECTIONS

CHECKED BY

MD

SCALE:

AS SHOWN

17 CALDWELL PARADE, YAGOONA LOT 289 DP 12704

STUDIO