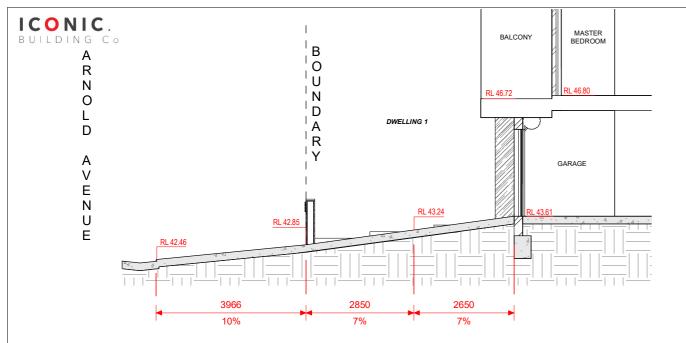

### DWELLING 2 DRIVEWAY SECTION

2

1:100

| REV | DATE   | BY<br>MD | NORTH POINT: N | IN                | CLIENT:<br>ICONIC BUILDING CO | JOB NUMBER: 24009   | DWG NUMBER: | ORIGINAL SIZE:<br>A3 |
|-----|--------|----------|----------------|-------------------|-------------------------------|---------------------|-------------|----------------------|
|     | JUL 24 | MD       |                | DRAWING TITLE:    | DRAWN BY:<br>MD               | REV DATE:<br>JUL 24 | REV:        |                      |
|     |        |          |                | DRIVEWAY SECTIONS | CHECKED BY:<br>MD             | scale:<br>AS SHOWN  | А           |                      |